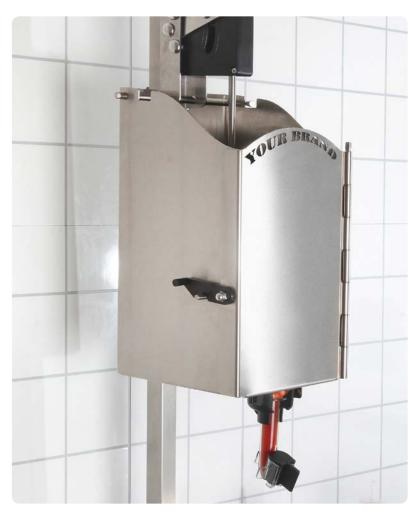

### Protecting your brand

We work closely with you to customize a specific solution to fit your needs. Together we can create the design and choose how to display your brand on the dispenser. Whether with stickers, or with a stylish laser cut, the Asept Pressomat Dispenser will make your brand stand out. Our solution with a proprietary fitment ensures that no other product can be used in your branded dispenser.

With a clear presentation of the brand, there will be no doubt which product brand the dispenser is designed for.