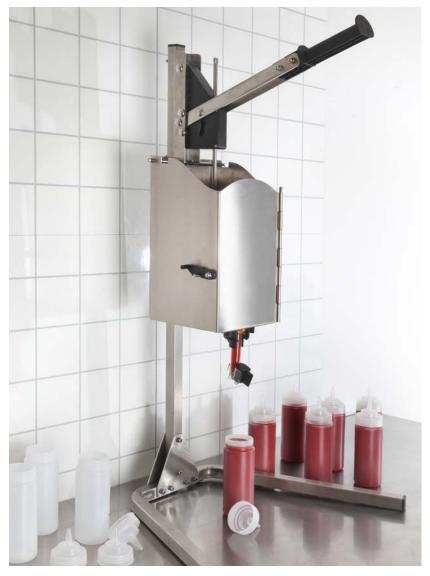

The Asept Pressomat Dispenser fits pouches up to 5.8 liters. The spout is dishwasher safe.

With the Asept Pressomat Dispenser the flexible pouch can be efficiently emptied, offering a very high yield and a minimum of waste.

#### Preparing condiments for a busy day

The wall-mounted Pressomat Dispenser makes your working day efficient and free from mess. Fill your daily requirement of squeeze bottles with condiments, sauces and dressings in just one stroke for each bottle. Since you can mount the spout and leave it on the pouch when you store it in the fridge, it is possible to easily and quickly switch between different products, without any mess and without compromising food safety.