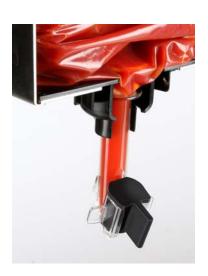

#### A flexible and hygienic filling system

The different parts of the Asept Pressomat dispensing system fit together perfectly. It consists of a dispenser, pouches for various condiments, and spouts with integrated connectors that fit perfectly to the pouches. This allows you to quickly switch between products without compromising food safety. The pouches stay airfree until they have been entirely emptied, keeping the condiments fresh and tasty all the way to consumption.

The Asept Pressomat Dispenser fits pouches up to 5.8 liters. The spout is dishwasher safe.

With the Asept Pressomat Dispenser the flexible pouch can be efficiently emptied, offering a very high yield and a minimum of waste.