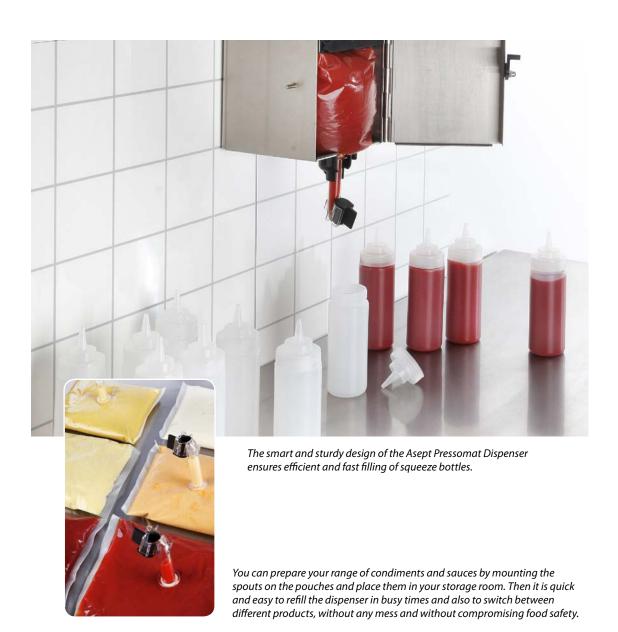

#### Preparing condiments for a busy day

The wall-mounted Pressomat Dispenser makes your working day efficient and free from mess. Fill your daily requirement of squeeze bottles with condiments, sauces and dressings in just one stroke for each bottle. Since you can mount the spout and leave it on the pouch when you store it in the fridge, it is possible to easily and quickly switch between different products, without any mess and without compromising food safety.

- · Quick filling without any mess
- Dispenses up to 99% of the pouch content
- · Fits all kind of condiments, sauces and dressings