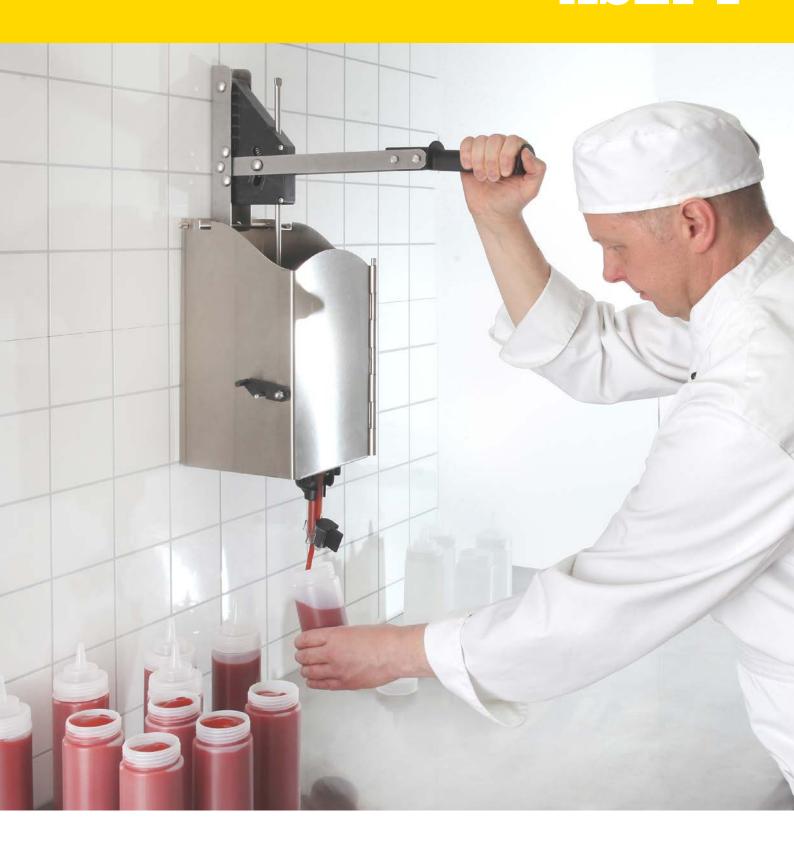

## **ASEPT Pressomat Dispenser**

One step ahead with quick and clean filling

#### Preparing condiments for a busy day

The wall-mounted Pressomat Dispenser makes your working day efficient and free from mess. Fill your daily requirement of squeeze bottles with condiments, sauces and dressings in just one stroke for each bottle. Since you can mount the spout and leave it on the pouch when you store it in the fridge, it is possible to easily and quickly switch between different products, without any mess and without compromising food safety.

- · Quick filling without any mess
- Dispenses up to 99% of the pouch content
- · Fits all kind of condiments, sauces and dressings