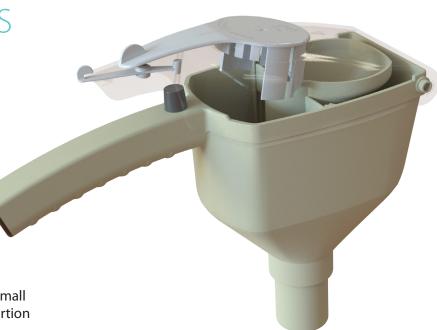

## Dress a bun perfectly. Ketchup and mustard at the same time.

Dispense any combination of ketchup and mustard, at the same time or individually.

You can set all combinations with a swift movement of your thumb during operation.

The Multidress is designed to dispense a small portion or a large portion, for a perfect portion every time.

ASEPT Multidress is designed for use with ketchup and mustard