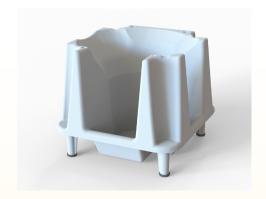

ge portion, for a perfect portion every time.



### **Features & Benefits**

- NSF Listed
- All components in food contact are manufactured in BPA-free food grade material
- Easy to disassemble and clean
- All components are dishwasher safe
- Two portion setting options
- Ability to choose either ketchup or mustard only
- Calibration ring for dialing in an exact portion
- Small setting 1/3 fl oz (10ml) ketchup, 1.1 ml mustard
- Large setting 1/2 fl oz (15ml) ketchup, 1.4 ml mustard
- Ketchup capacity 48 fl oz
- Mustard capacity 8 fl oz



ASEPT Multidress is designed for use with ketchup and mustard







# **ASEPT MULTIDRESS**

# **Specifications**

Model 77000 Part Number 77000 1.5 lb Weight

Dimensions 11.375" x 13.875" x 5.125"



### **Accessories**

**Multidress Stand** Part 8654



#### Asept International Inc.

5207 N. 125th St. Butler, WI 53007, USA 888-927-3785 info.us@asept.com

#### **Asept International AB**

Traktorvägen 17, SE-226 60 Lund, Sweden +46 46 329 700 info@asept.com

www.asept.com