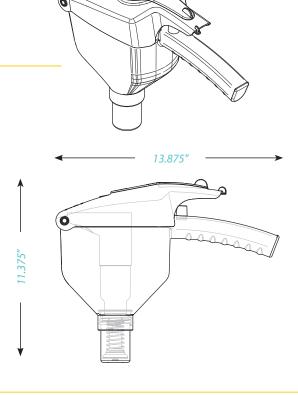

# **Specifications**

Model 77000 Part Number 77000 1.5 lb Weight

Dimensions 11.375" x 13.875" x 5.125"