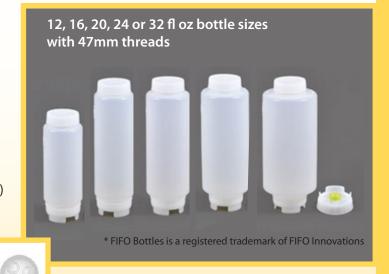

### **Accessories**

| 300007 | Single Stand | 300043 | FIFO Bottle™ 16oz |
|--------|--------------|--------|-------------------|
| 300008 | Double Stand | 300044 | FIFO Bottle™ 24oz |
| 300009 | Triple Stand | 300047 | FIFO Bottle™ 32oz |