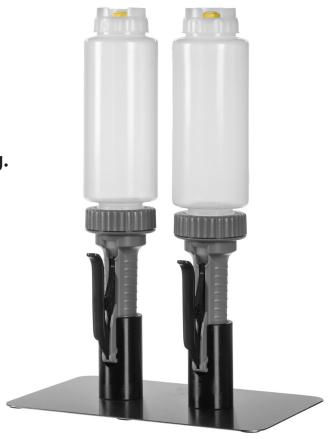

### Clean. User friendly. Exact portioning.

Serving sauces and condiments with exact portions has never been easier or cleaner.

The ASEPT Portion Pump works with your existing FIFO Bottles™ to dispense just the right amount.

The encapsulated pump is clean and easy to use. The dripless valve ensures that your station remains clean all day long.

You'll increase your service times with this fast and accurate serving system.

The ASEPT Portion Pump is designed for use with your existing FIFO Bottles™

## **Specifications**

| Part # | Description                          | Model     | (w x d x h)                             |
|--------|--------------------------------------|-----------|-----------------------------------------|
| 300117 | Single Portion Pump System, 16 oz    | CG02-S16  | 5 x 5 x 15 ¾                            |
| 300226 | Single Portion Pump System, 24 oz    | CG02-S24  | 5 x 5 x 15 <sup>3</sup> / <sub>4</sub>  |
| 300118 | Double Portion Pump System, 16 oz    | CG02-2S16 | 9 x 5 x 15 ¾                            |
| 300222 | Double Portion Pump System, 24 oz    | CG02-2S24 | 9 x 5 x 15 <sup>3</sup> ⁄ <sub>4</sub>  |
| 300119 | Triple Portion Pump System, 16 oz    | CG02-3S16 | 13 x 5 x 15 <sup>3</sup> ⁄ <sub>4</sub> |
| 300223 | Triple Portion Pump System, 24 oz    | CG02-3S24 | 13 x 5 x 15 ¾                           |
| 300120 | Quadruple Portion Pump System, 16 oz | CG02-4S16 | 17 x 5 x 15 ¾                           |
| 300224 | Quadruple Portion Pump System, 24 oz | CG02-4S24 | 17 x 5 x 15 ¾                           |
| 300131 | Quintuple Portion Pump System, 16 oz | CG02-5S16 | 17 x 5 x 15 <sup>3</sup> / <sub>4</sub> |
| 300225 | Quintuple Portion Pump System, 24 oz | CG02-5S24 | 17 x 5 x 15 ¾                           |
|        |                                      |           |                                         |