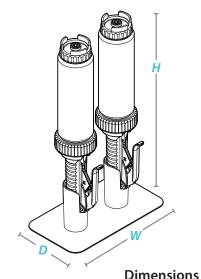

## **Specifications**

| Part # | Description                          | Model     | (w x d x h)                             |
|--------|--------------------------------------|-----------|-----------------------------------------|
| 300117 | Single Portion Pump System, 16 oz    | CG02-S16  | 5 x 5 x 15 ¾                            |
| 300226 | Single Portion Pump System, 24 oz    | CG02-S24  | 5 x 5 x 15 <sup>3</sup> / <sub>4</sub>  |
| 300118 | Double Portion Pump System, 16 oz    | CG02-2S16 | 9 x 5 x 15 ¾                            |
| 300222 | Double Portion Pump System, 24 oz    | CG02-2S24 | 9 x 5 x 15 <sup>3</sup> ⁄ <sub>4</sub>  |
| 300119 | Triple Portion Pump System, 16 oz    | CG02-3S16 | 13 x 5 x 15 <sup>3</sup> ⁄ <sub>4</sub> |
| 300223 | Triple Portion Pump System, 24 oz    | CG02-3S24 | 13 x 5 x 15 ¾                           |
| 300120 | Quadruple Portion Pump System, 16 oz | CG02-4S16 | 17 x 5 x 15 ¾                           |
| 300224 | Quadruple Portion Pump System, 24 oz | CG02-4S24 | 17 x 5 x 15 ¾                           |
| 300131 | Quintuple Portion Pump System, 16 oz | CG02-5S16 | 17 x 5 x 15 <sup>3</sup> / <sub>4</sub> |
| 300225 | Quintuple Portion Pump System, 24 oz | CG02-5S24 | 17 x 5 x 15 ¾                           |
|        |                                      |           |                                         |