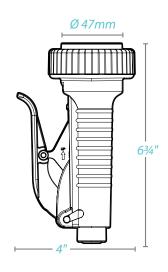

#### **Features & Benefits**

- NSF Listed
- All components in food contact are manufactured in BPA-free food grade material
- Few components easy to disassemble and clean
- All components are dishwasher safe
- The trigger is easy to grip regardless of the hand size
- One press gives one portion quick and easy
- Standard portion is 1/2 fl oz.
  (1/8, 1/6, 1/4, & 1/3 portion settings come included)
- Dripless operation thanks to the patented design
- Single and triple valve options included